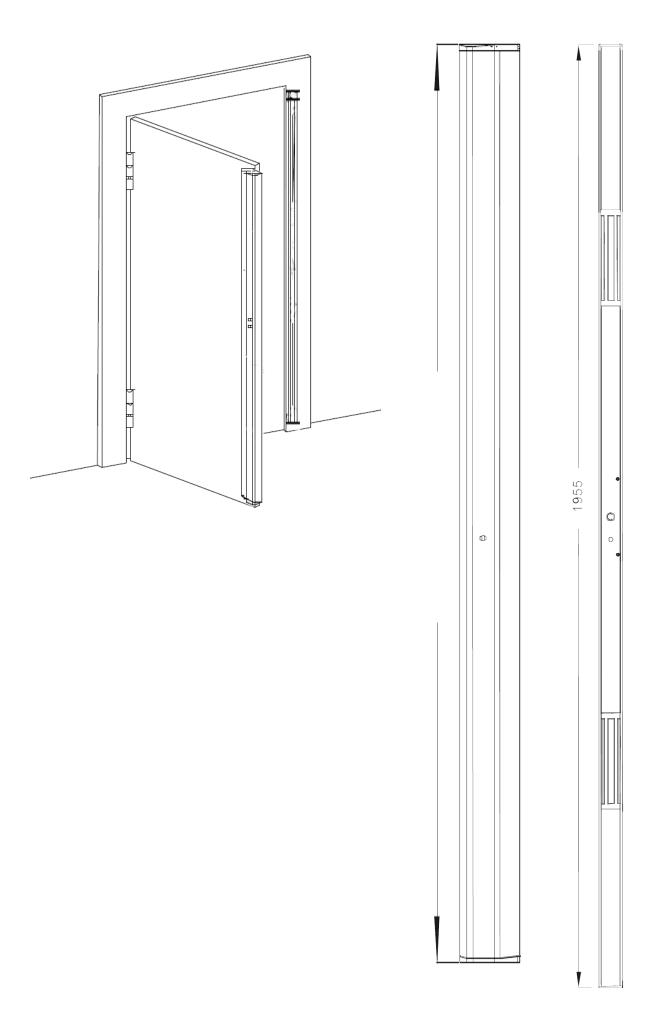

## **DIMENSIONS**

#### **DHM3/2**

1980 x 92 x 58mm / 1955 x 46.2 x 30mm 13.5kg