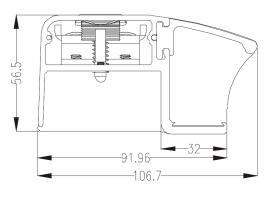

## **DIMENSIONS**

#### **DHM3/2**

1980 x 92 x 58mm / 1955 x 46.2 x 30mm 13.5kg