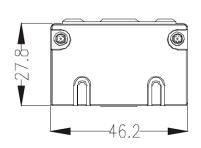

## **DIMENSIONS**

#### **DHM3/2**

1980 x 92 x 58mm / 1955 x 46.2 x 30mm 13.5kg