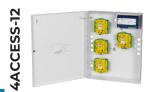

# 1ACCESS-12 (boards not included)

#### 1ACCESS-12

- Enerflex 13.8v 3amp DIN Rail mountable PSU
- Full current to load
- $\cdot$  12-14VDC adjustable voltage output
- · Additional battery charging
- Deep discharge protection
- Current limiting
- · Short circuit protection
- · 230V fused input
- Mains transient protection
- · Compliant to EMC EN61000-6-1 & 3
- Up to 92% energy efficiency (reduced running costs and lower power usage)

#### 1ACCESS-12

- Switchmode technology
- · DIN rail design for greater versatility
- · Mild steel construction (White powder coated)
- · Removable lid for easier installs
- · LED Indicators (mains, batt, output)
- · Seperate fused main connectors
- · Full electronic protection
- · Onboard tamper protection
- · Converts power more efficiently
- · Multiple cable entry
- · Allows for up to 1 x 7Ah battery

#### 1ACCESS-12

- · 310H x 340W x 80D (mm)
- · 3.07kg (Boxed) · 2.84kg (Unboxed)

#### 1ACCESS-12

- · Power Supply Unit
- · 2 x Battery Leads (1 x Red, 1 x Black)
- ·1x Earth Lead Connected
- •1 x MSO-4
- · Wiring instructions included