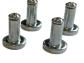

#### MSO-4 x 1

· 4 x Magnetic standoffs for universal positioning of control boards

#### 1ACCESS-12

- · Power Supply Unit
- · 2 x Battery Leads (1 x Red, 1 x Black)
- ·1x Earth Lead Connected
- •1 x MSO-4
- · Wiring instructions included