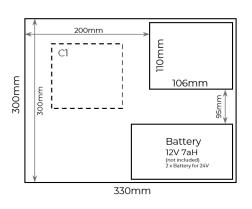

#### 1ACCESS-12

- · 310H x 340W x 80D (mm)
- · 3.07kg (Boxed) · 2.84kg (Unboxed)