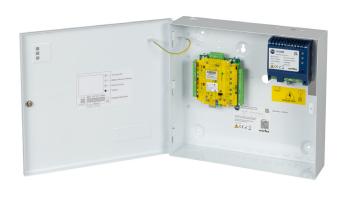

# 1ACCESS-12 (boards not included)

#### 1ACCESS-12

- Enerflex 13.8v 3amp DIN Rail mountable PSU
- Full current to load
- $\cdot$  12-14VDC adjustable voltage output
- · Additional battery charging
- Deep discharge protection
- Current limiting
- · Short circuit protection
- · 230V fused input
- Mains transient protection
- · Compliant to EMC EN61000-6-1 & 3
- Up to 92% energy efficiency (reduced running costs and lower power usage)

#### 1ACCESS-12

- Switchmode technology
- · DIN rail design for greater versatility
- · Mild steel construction (White powder coated)
- · Removable lid for easier installs
- · LED Indicators (mains, batt, output)
- · Seperate fused main connectors
- · Full electronic protection
- · Onboard tamper protection
- · Converts power more efficiently
- · Multiple cable entry
- · Allows for up to 1 x 7Ah battery

#### 1ACCESS-12

- · 310H x 340W x 80D (mm)
- · 3.07kg (Boxed) · 2.84kg (Unboxed)

#### 1ACCESS-12

- · Power Supply Unit
- · 2 x Battery Leads (1 x Red, 1 x Black)
- ·1x Earth Lead Connected
- •1 x MSO-4
- · Wiring instructions included