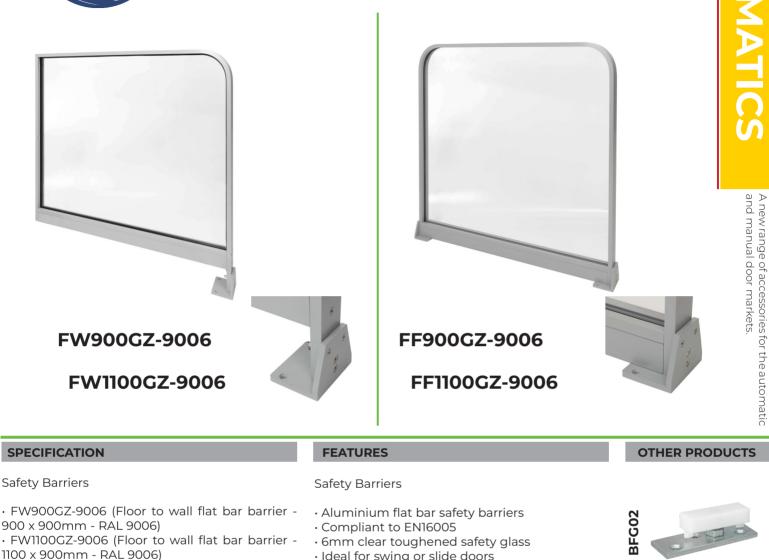

## SAFETY BARRIERS

- · FF900GZ-9006 (Floor to floor flat bar barrier -900 x 900mm - RAL 9006)
- FF1100GZ-9006 (Floor to floor flat bar barrier -1100 x 900mm - RAL 9006)

All of our safety barriers are 900mm high to ensure they comply with EN16005, which states that all swing doors must have a safety barrier protecting them if they do not open against a wall.

## DIMENSIONS

- FW900 + FF900 • 900 x 900 mm
- 16kg FW1100 + FW1100
- 1100 x 900
- · 16kg

- · Ideal for swing or slide doors
- · RAL 9006 as standard different RAL or MILL finishes available upon request
- · Different lengths available upon request
- · Glazed and unglazed options available upon request