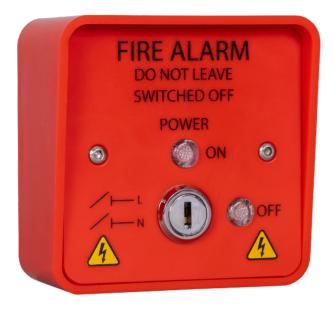

## FIRE PANEL / MAINS FUSED **ISOLATION SWITCH**

Mains isolation key switch, that provides a secure method of safely isolating the mains supply to a fire alarm system.

compliment our leading range of access control solutions. An expanded range of fire products,

#### FIREIS01

- · Latching on/off operation
- · Key removal in both positions
- · Keyed alike
- · Supplied with 2 x keys (KEY-FIS)
- · Normal Voltage Rating: 230VAC 50Hz
- · Contact Rating: Double Pole 250VAC
- · Fuse Rating: 4A Fast
- · Legend (ON / OFF)

#### FIREIS01

- · When in OFF position the Red LED pulses, and the internal fuse is disconnected from the supply
- · When in ON/POWER position, the Green LED lights up
- · Cable tie points for secure installations
- · Can only be switched by an authorised person
- · Made in accordance with BS5839 Ptl 2013
- · Surface mounted as standard, but can be flush fitted using a 35mm kobo box

PROVIDES AN ADDITIONAL VISUAL INDICATION TO SHOW THAT THE UNIT HAS BEEN TURNED OFF AND THE FUSE IS DISCONNECTED FROM THE SUPPLY