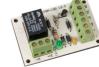

## FIRE PANEL / MAINS FUSED **ISOLATION SWITCH**

Mains isolation key switch, that provides a secure method of safely isolating the mains supply to a fire alarm system.

compliment our leading range of access control solutions. An expanded range of fire products,

#### FIREIS01

- · Latching on/off operation
- · Key removal in both positions
- · Keyed alike
- · Supplied with 2 x keys (KEY-FIS)
- · Normal Voltage Rating: 230VAC 50Hz
- · Contact Rating: Double Pole 250VAC
- · Fuse Rating: 4A Fast
- · Legend (ON / OFF)

#### FIREIS01

- · When in OFF position the Red LED pulses, and the internal fuse is disconnected from the supply
- · When in ON/POWER position, the Green LED lights up
- · Cable tie points for secure installations
- · Can only be switched by an authorised person
- · Made in accordance with BS5839 Ptl 2013
- · Surface mounted as standard, but can be flush fitted using a 35mm kobo box