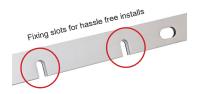

#### BK600L

- · Adjustable L bracket
- · For use with the ML600 range of products

Product now has added slots to improve and simplify the installation process, whilst enhancing the safety features of the product.

- $\cdot$  Has 4 points of secure fixing
- Magnet can now be slid into bracket to free up both hands to secure lock and bracket