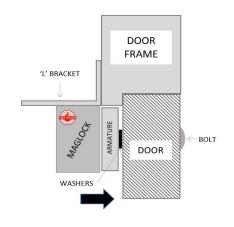

#### BK600L

- · Adjustable L bracket
- · For use with the ML600 range of products

Product now has added slots to improve and simplify the installation process, whilst enhancing the safety features of the product.

- $\cdot$  Has 4 points of secure fixing
- Magnet can now be slid into bracket to free up both hands to secure lock and bracket

### BK600L

L bracket

Alternative Brackets/Housings:

- · BK600-F-L/AB (Architectural F/ZL)
- · AB600ZL-DC (Architectural ZL)
- · GD600ZL (Glass Door ZL)
- · AB600CL (Architectural L)
- · ADJ600-L (Highly adjustable L)
- · AH600 (Required for Fire Doors)
- · BK600U (Glass door bracket)