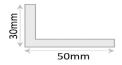

# BRACKET FOR SLIMLINE MAGNET (600LB)

#### FIRE TESTED to

BSEN1634-1-2014 & BS476:Part22:1987 (30, 60, 90 & 120 min timber door-sets)









# **BK600L**

# **SPECIFICATION**

#### BK600L

- · Adjustable L bracket
- · For use with the ML600 range of products

Product now has added slots to improve and simplify the installation process, whilst enhancing the safety features of the product.

- $\cdot$  Has 4 points of secure fixing
- Magnet can now be slid into bracket to free up both hands to secure lock and bracket



#### **FEATURES**

### BK600L

L bracket

Alternative Brackets/Housings:

- · BK600-F-L/AB (Architectural F/ZL)
- · AB600ZL-DC (Architectural ZL)
- · GD600ZL (Glass Door ZL)
- · AB600CL (Architectural L)
- · ADJ600-L (Highly adjustable L)
- · AH600 (Required for Fire Doors)
- · BK600U (Glass door bracket)



**OTHER PRODUCTS** 

(P1000

**EPS/PTE** 



## **DIMENSIONS**

#### BK6001

- · L bracket: 250L mm
- · 225g (Unboxed)

## **CONTENTS**

#### BK6001

· 1 x L Adjustable bracket

4L600