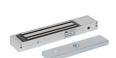

#### BK600L

- · Adjustable L bracket
- · For use with the ML600 range of products

Product now has added slots to improve and simplify the installation process, whilst enhancing the safety features of the product.

- $\cdot$  Has 4 points of secure fixing
- Magnet can now be slid into bracket to free up both hands to secure lock and bracket

### BK600L

L bracket

Alternative Brackets/Housings:

- · BK600-F-L/AB (Architectural F/ZL)
- · AB600ZL-DC (Architectural ZL)
- · GD600ZL (Glass Door ZL)
- · AB600CL (Architectural L)
- · ADJ600-L (Highly adjustable L)
- · AH600 (Required for Fire Doors)
- · BK600U (Glass door bracket)

#### BK6001

- · L bracket: 250L mm
- · 225g (Unboxed)

#### BK6001

· 1 x L Adjustable bracket

4L600