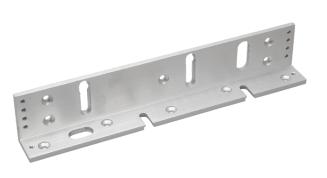

#### BK600L

- · Adjustable L bracket
- · For use with the ML600 range of products

Product now has added slots to improve and simplify the installation process, whilst enhancing the safety features of the product.

- $\cdot$  Has 4 points of secure fixing
- Magnet can now be slid into bracket to free up both hands to secure lock and bracket

#### BK6001

- · L bracket: 250L mm
- · 225g (Unboxed)

#### BK6001

· 1 x L Adjustable bracket

4L600