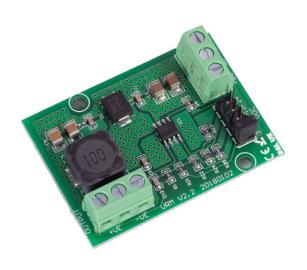

# **VOLTAGE REDUCTION MODULE**

VRM2

**VRM24-12** 

#### VRM2

- · Input 6-36VDC
- Output current: 1.5A maximum (1A continuous)
- Output voltage: 3, 6, 9, 12, 24 VDC

A step down DC-DC convertor that takes an input at a higher voltage and converts it into a lower voltage. The input voltage is selected by moving the included jumper to the required voltage.

#### VRM2

- Perfect for jobs where your equipment has different power requirements.
- Can take any input from 6 to 36V and reduce it to 3, 6, 9, 12 or 24 (as long as the output is a step down from the input)