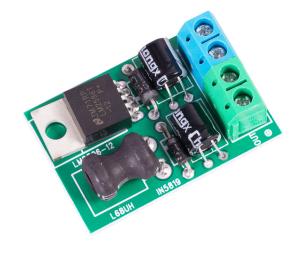

# **VOLTAGE REDUCTION MODULE**

VRM2

**VRM24-12** 

#### VRM24-12

- $\cdot$  Voltage reducer module 24VDC to 12VDC
- Input and output terminals
- · Max current 1AMP @ 12VDC
- · Supplied with adhesive pad