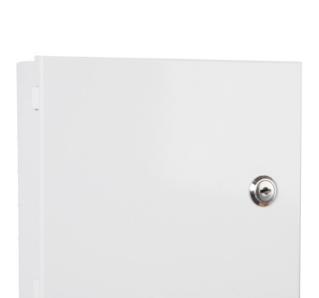

# **KP-LOCKBOX**

### **KP-LOCKBOX**

- Internal plate that is pre-drilled to suit a number of control panel keypads
- Lockable lid
- · 2 keys supplied
- $\boldsymbol{\cdot}$  Keys removable in both positions

# KP-LOCKBOX

- $\boldsymbol{\cdot}$  White powder coated steel enclosure
- · Restricts access to keypads
- · Hinged lid
- Can be mouned to suit left or right handed applications
- · Spare keys available

### KP-LOCKBOX

- · 205x190x55 (mm)
- · 1.2kg (Boxed)
- · 1.1kg (Unboxed)