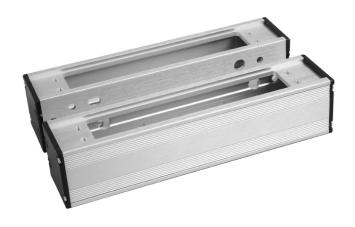

### SH2600

· This surface housing is ideal when mortice installation is not possible. Can also be used in conjunction with the GD2600 saddle kit for use on glass doors and glass headers

### SH2600

- · Used to surface mount the MSL2600 shearlock
- · Satin anodised aluminium finish with black end caps

### SH2600

- · 231x43.5x46 (mm) GD2600
- · 207x46x20 (mm)

### SH2600

· 2 x Surface Housings