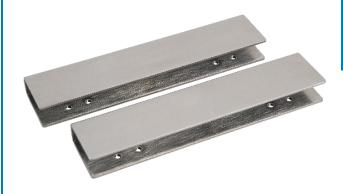

### GD2600

· This pair of U shaped saddles is for use in conjunction with the MSL2600 shearlock and surface housing (SH2600). It enables a secure clamped fixing to plate glass doors and headers, avoiding the need to drill or glue to the glass

### GD2600

- · Suitable for glass thickness: 10-14mm
- · Materials: Steel
- · Requires 7mm minimum clearance between the door and the header

### SH2600

- · 231x43.5x46 (mm) GD2600
- · 207x46x20 (mm)

### GD2600

- · 2 x Glass Door Brackets
- · Includes shims for glass thickness