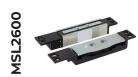

# SHEARLOCK BRACKET RANGE

SH2600

**GD2600** 

### SH2600

· This surface housing is ideal when mortice installation is not possible. Can also be used in conjunction with the GD2600 saddle kit for use on glass doors and glass headers

### GD2600

· This pair of U shaped saddles is for use in conjunction with the MSL2600 shearlock and surface housing (SH2600). It enables a secure clamped fixing to plate glass doors and headers, avoiding the need to drill or glue to the glass

### SH2600

- · Used to surface mount the MSL2600 shearlock
- · Satin anodised aluminium finish with black end caps

### GD2600

- · Suitable for glass thickness: 10-14mm
- · Materials: Steel
- · Requires 7mm minimum clearance between the door and the header

### SH2600

- · 231x43.5x46 (mm) GD2600
- · 207x46x20 (mm)