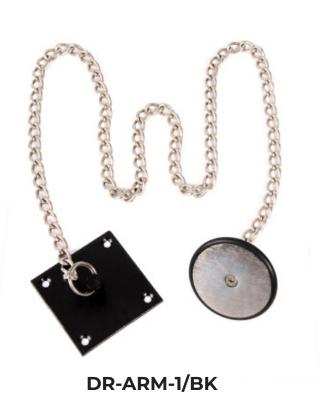

## SPECIFICATION

DR-ARM-1

- Enables product to be fitted where the door doesn't come near to the magnet
- $\cdot$  Suitable for use with DR-01
- 95CM chain can be cut and adjusted to appropriate length
- Available with a black or white bracket

## FEATURES

- DR-ARM-1
- Armature surrounded by rubber cover to protect door
- · Chain is made in stainless steel

**OTHER PRODUCTS** 

## DIMENSIONS

DR-ARM-1 • 9500 (mm) chain length • 400g (Boxed)

· 350g (Unboxed)

CONTENTS

DR-ARM-1 • Fixing bracket / Chain / Armature

+44 (0)1902 656667

www.rgl.co

info@rgl.co