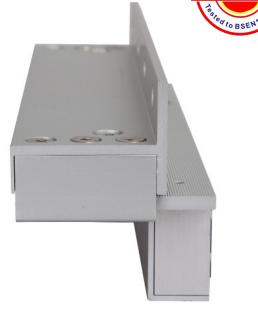

#### **SPECIFICATION**

ADJ-600L/ADJ-1200L

- · Available for ML600 and ML1200 range
- · Allows infinite adjustment and positioning
- Very easy to fit and drastically reduces the installation time
- $\cdot$  Simple to adjust magnet position
- No fixings required into the underside of transom
- Incorporates a cavity and cut out to make cabling easier
- Comes completely assembled

#### **FEATURES**

ADJ-600L/ADJ-1200L

- $\boldsymbol{\cdot}$  Bracket to fix the transom
- · 2 end guide channels for the plate to slide between
- · Flat bar sliding plate to fix the magnet to