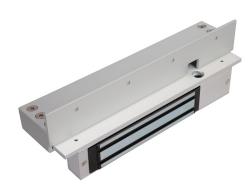

### ADJUSTABLE L BRACKET

ADJ-600L ADJ-1200L

#### **FEATURES**

ADJ-600L/ADJ-1200L

- $\boldsymbol{\cdot}$  Bracket to fix the transom
- · 2 end guide channels for the plate to slide between
- · Flat bar sliding plate to fix the magnet to

#### **CONTENTS**

ADJ-600L/ADJ-1200L

- Bracket
- $\cdot \ \mathsf{Extension} \ \mathsf{Plate}$
- · Fixing Kit