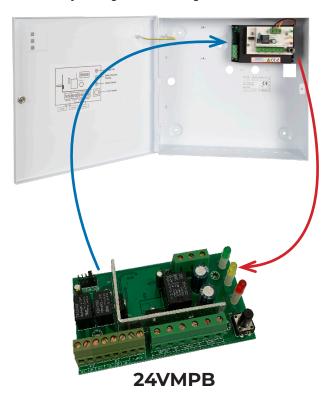

All new 24V RGL PSUs can be upgraded to mains and battery monitoring through a replaceable board. (Part code 24VMPB)