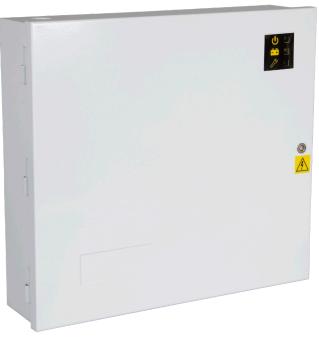

#### **SPECIFICIATION**

2401SM-2 / 2402SM-2 / 2403SM-2 / 2405SM-2

- · Full current to load
- · 27.6VDC regulated output
- · Additional battery charging
- · Deep discharge protection
- Current limiting
- · Short circuit protection
- · 230V fused input
- · Mains transient protection
- Compliant to EMC EN61000-6-1 & 3
- · Available in 1, 2, 3 and 5 AMP

#### **FEATURES**

2401SM-2 / 2402SM-2 / 2403SM-2 / 2405SM-2

- · Switchmode technology
- · Constructed in a modular arrangement
- · Allows for quick upgrade to Monitored PSU
- · Mild steel construction
- · White powder coated
- · LED Indicators (mains, batt, output)
- · Seperate fused main connectors
- · Full electronic protection
- · Onboard tamper protection
- · Converts power more efficiently
- · Multiple cable entry
- · Wiring instructions included
- · Allows for 2 x 9aH batteries

## **DIMENSIONS**

2401SM-2 / 2402SM-2 / 2403SM-2 / 2405SM-2

- $\cdot$  310H x 340W x 80D (mm)
- · 3.07Kg Boxed
- · 2.84Kg Unboxed