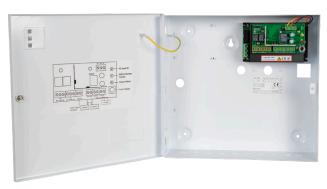

### **FEATURES**

2401SM-2MP / 2402SM-2MP 2403SM-2MP / 2405SM-2MP

- $\cdot \, {\sf Switchmode} \, \, {\sf technology} \,$
- $\boldsymbol{\cdot}$  Constructed in a modular arrangement
- · Mild steel construction
- · White powder coated
- · LED Indicators (mains, batt, output)
- · Seperate fused main connectors
- · Full electronic protection
- · Onboard tamper protection
- · Converts power more efficiently
- · Multiple cable entry
- · Wiring instructions included
- $\cdot$  Allows for 2 x 9aH batteries

## **CONTENTS**

2401SM-2MP / 2402SM-2MP 2403SM-2MP / 2405SM-2MP

- Power Supply Unit
- $\cdot$  2 x Battery Leads (1 x Red, 1 x Black)

- $\cdot$ 1 x Earth Lead Connected
- $\cdot$ 1 x Battery connecting lead