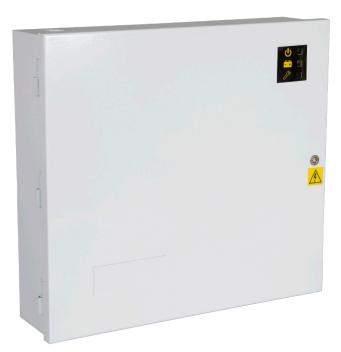

# NEXT GENERATION SWITCHMODE 24V MONITORED PSUS

Market leading Power Supplies just got better, now with replaceable modular boards. Allowing you to upgrade your products both quickly and easily

**24VMPB** 

# **DIMENSIONS**

2401SM-2MP / 2402SM-2MP 2403SM-2MP / 2405SM-2MP

- · 310H x 340W x 80D (mm)
- · 3.07Kg Boxed
- · 2.84Kg Unboxed