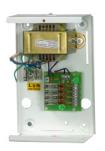

## Technical specifications

- 24 VAC output.
- LED Indicators (mains on, output status)
- Fitted with a single output. (CP2440)
- Fitted with 4 x 1 AMP fuse module. (CP2440-4)
- Fitted with 8 x 0.5 AMP fuse module. (CP2440-8)

|  | CP2440   | 225x140x80 (mm) | 24VAC 4amp PSU (Single Output)    | 2.7kg (Boxed) / 2.56kg (Unboxed) |
|--|----------|-----------------|-----------------------------------|----------------------------------|
|  | CP2440-4 | 225x140x80 (mm) | 24VAC 4amp PSU (4 x 1amp Fuses)   | 2.7kg (Boxed) / 2.56kg (Unboxed) |
|  | CP2440-8 | 225x140x80 (mm) | 24VAC 4amp PSU (8 x 0.5amp Fuses) | 2.7kg (Boxed) / 2.56kg (Unboxed) |